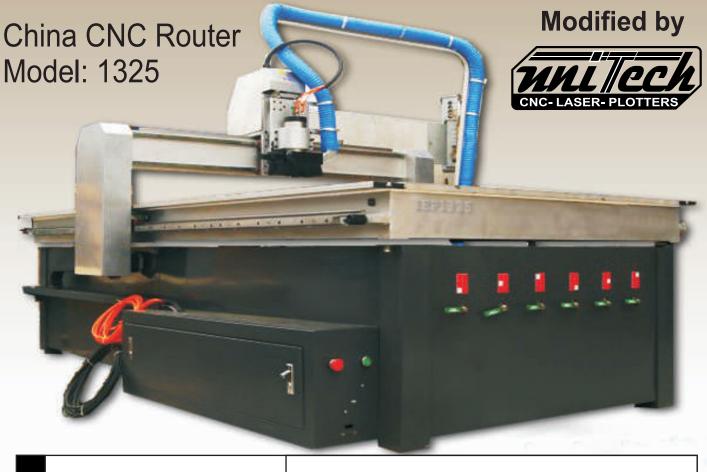

General Specifications

Working Area Spindle Working Speed Travel Speed Z Resolution Woden Plank Fixing CNC Controller

Drive System

Motors

Collet Type Body

XY Transmit | Z Transmit |

Linear Le Material

Acceptable Material Working Voltage

Weight

**Dust Collecting System** 

4 feet x 8 feet x 6 inches (XYZ) 3 KW Water Cooling 24000 RPM

40000mm/ Minute 40000mm/ Minute 0.00625mm/step

Vacuum Pump + Clamping

Fully Computerized( NC Studio Online)

Advanced Micro Stepper Drives Micro Step- Stepper Motors

ER20 (3mm,4mm,5mm 6mm, 8mm, 12mm)

Welded Steel

Gear Rack & Pinion

**Ball Screw** 

Square Linear Guides and Blocks

Wood, Plastic, Acrylic, ACP, Brass, Aluminum

AC380v / 50-60Hz/ 3-Phase

950 kgs (approx.)