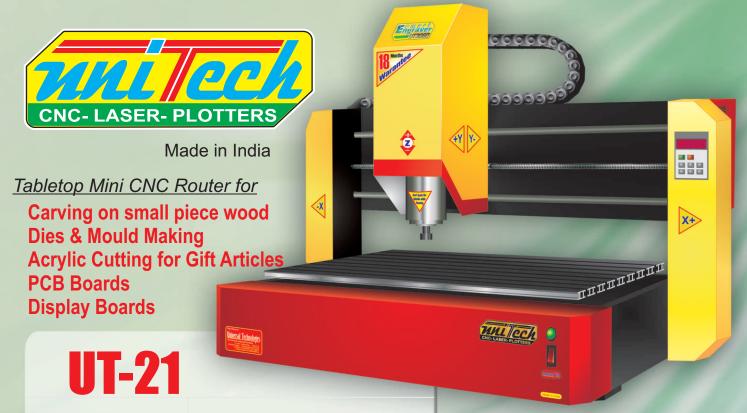

## Unbelievable Performance on

X, Y, Z working area 600mm X 300mm X 100mm

X, Y, Z Movement Hiwin / PMI Ball Screws

**Drive System** Stepper Motor

Working Resolution 0.003125/ Step Angle

Reposition Accuracy 0.01mm/600mm

Machine Bed Structure Aluminium

Max. Rapid speed 10000mm/Minute \*

Max.Working speed 8000mm/Minute \*

Spindle 1.5Kw, 24K rpm, WaterCool

Diameter of cutter 3mm, 4mm,6mm, (Er-11)

Working voltage 220VAC

Operating system NCStudio (Online)

Dictate Format G code, \*.u00, \*.mmg, \*.plt/HPGL/NC

Acceptable Material Wood, Acrylic, Brass

Steel, Aluminium & ACP

Net Weight 100 Kgs

\* Mechanically Developed For High speed 3D carving ,onUltra Series only.